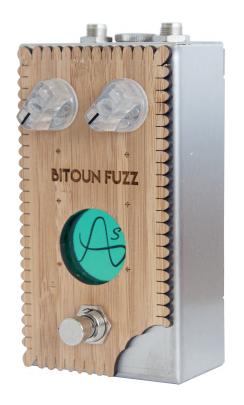

#### **DESIGN**

BAMBOO SANDING: 8 VARNISHING: 6 LASER ENGRAVED FOLDED ALUMINIUM

EMERALD MIRROR-PLEXIGLASS

LOGO LIGHTING

INTENSITY CONTROLLER

LET'S DISCOVER WHAT IS BETWEEN THOSE TWO...

SIZE L\*L\*H: 120\*66\*59 MM

WEIGHT: 275G

## **SPECIFICATIONS**

POWER CONSUMPTION: 4.4 MA

INPUT IMPEDANCE : 85 KΩ

OUTPUT IMPEDANCE: 22 K $\Omega$ 

SUPPLY: 9V DC, 22.9MA, NEGATIVE POLARITY

SWITCHING: GOLD TRUE BYPASS

**TRANSISTORS**: BC108 SILICON