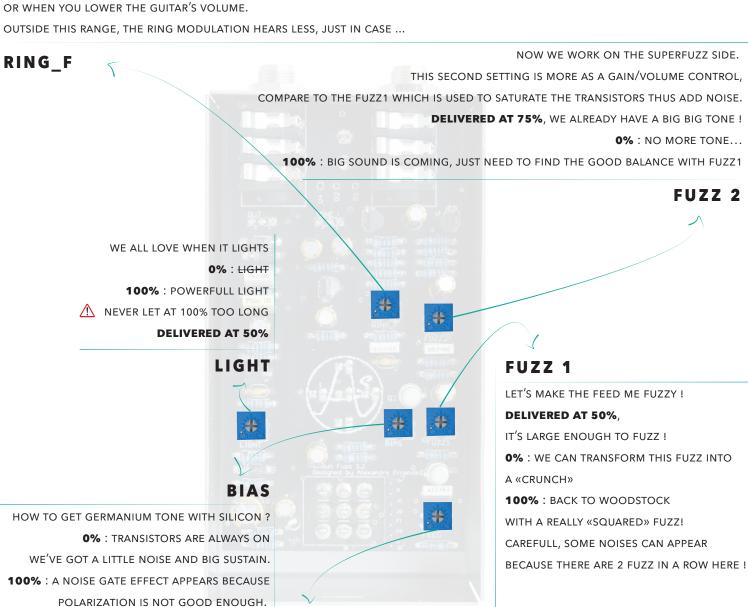

#### INTERNAL SETTINGS

2 FUZZ IN 1, THOUGHT BY AN OBSTINATED GUITARIST,

AND DEVELOPED BY A MAD TONE SCIENTIST.

YOU HAVE TO SET IT PRECIOUSLY TO GET THIS CANDY TASTE THE WAY YOU LIKE!

THE OCTAFUZZ NEEDS TO BE PAIRED, THAT'S THE FUNCTION OF THAT SETTING.

#### **DELIVERED BETWEEN 40 AND 60%**

OUR TEAM SETTLED IT TO HAVE AN OCTAVE WELL AUDIBLE WHEN YOU PLAY DOWN ON YOUR GUITAR'S NECK

OLARIZATION IS NOT GOOD ENOUGH

THAT'S THE GERMANIUM

AND THE USED BATTERY EFFECT WE APPRECIATE.

DELIVERED AT 25%

FOR A MASSIVE TONE AND LONG SUSTAIN!

#### **FEED**

FEED ME'S HERITAGE

PRESET THAT ALLOWS PLAYING ON THE GUITAR IMPEDANCE.

**0%**: NO SIGNAL, IT ACTS AS A PREAMP.

100%: THE GUITAR IMPEDANCE IS FULLY ADAPTATED,

THE TONE IS COMING STRONGLY IN THE BC108, EVRYTHING IS AMPLIFIED.

**DELIVERED AT 50%**, IT'S PRETTY DAMN GOOD AND NO NOISE IS ADDED

WHILE PLAYING!