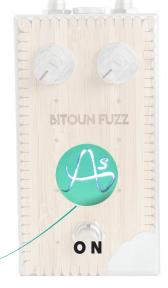

#### **DESIGN**

BAMBOO SANDING: 8 VARNISHING: 6 LASER ENGRAVED FOLDED ALUMINIUM

EMERALD MIRROR-PLEXIGLASS

LOGO LIGHTING

INTENSITY CONTROLLER

LET'S DISCOVER WHAT IS BETWEEN THOSE TWO...

SIZE L\*L\*H: 120\*66\*59 MM

WEIGHT: 275G

## **SPECIFICATIONS**

POWER CONSUMPTION: 4.4 MA

INPUT IMPEDANCE : 85 KΩ

OUTPUT IMPEDANCE: 22 K $\Omega$ 

SUPPLY: 9V DC, 22.9MA, NEGATIVE POLARITY

SWITCHING: GOLD TRUE BYPASS

**TRANSISTORS**: BC108 SILICON