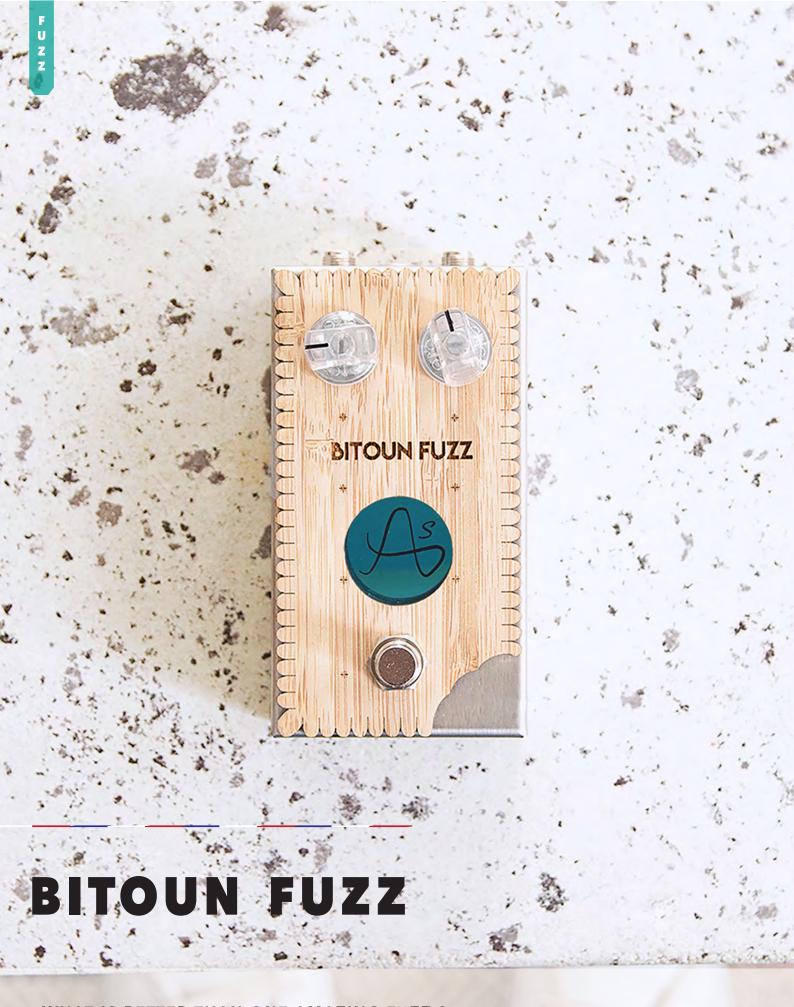

#### **DESIGN**

BAMBOO SANDING: 8 VARNISHING: 6 LASER ENGRAVED FOLDED ALUMINIUM

EMERALD MIRROR-PLEXIGLASS

LOGO LIGHTING

INTENSITY CONTROLLER

LET'S DISCOVER WHAT IS BETWEEN THOSE TWO...

SIZE L\*L\*H: 120\*66\*59 MM

WEIGHT: 275G

## **SPECIFICATIONS**

POWER CONSUMPTION: 4.4 MA

INPUT IMPEDANCE : 85 KΩ

OUTPUT IMPEDANCE: 22 K $\Omega$ 

SUPPLY: 9V DC, 22.9MA, NEGATIVE POLARITY

SWITCHING: GOLD TRUE BYPASS

**TRANSISTORS**: BC108 SILICON