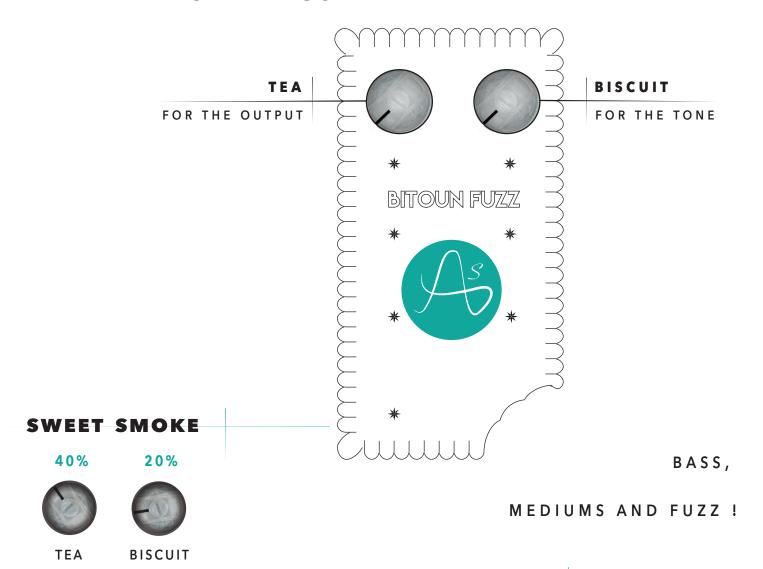

## **EXTERNAL SETTINGS**

WITH TEETH

OCTAFUZZ AND A SUBTILE MIX

OF MEDIUM/TREBLE!

30%

80%

TEA

BISCUIT