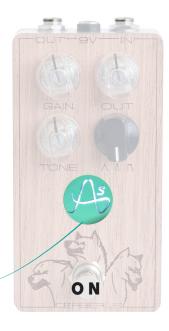

THE CERBERUS DELIVERS A POWERFUL AND CUSTOMIZABLE OVERDRIVE.

THE PEDAL FEATURES THREE SELECTABLE VOICING TYPES, THOSE VOICINGS GIVE YOU A VERY WIDE SOUND RANGE AND ALLOWS YOU TO BUILD THE SOUND OF YOUR DREAM.

FIND YOUR TONE NOW!