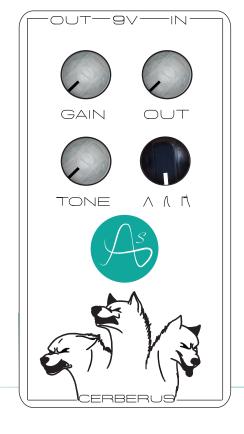

# **EXTERNAL SETTINGS**

40%

60%

60%

1ST

1<sup>ST</sup> CHANNEL,

VERY LIGHT BRITISH CRUNCH

GAIN

OUT

2<sup>ND</sup> CANAL,

FOR A CREAMY OVERDRIVE

CREAMY DRIVE

70%

60%

50%

**2ND** 

GAIN

OUT

TONE

**HAIRY GAIN** 

100%

75%

75%

3RD

3 RD CHANNEL

GAIN

OUT

TONE

 $\wedge$   $\wedge$   $\wedge$ 

SATURATED AND COMPRESSED OVERDRIVE

TO USE THE CERBERUS

AS A BOOSTER

**BOOSTER** 

100%

75%

2 N D

40%

GAIN

OUT

TONE

CLEAN BOOST

00%

90%

75%

**1ST** 

GAIN

BOOST BUT DON'T SATURATE