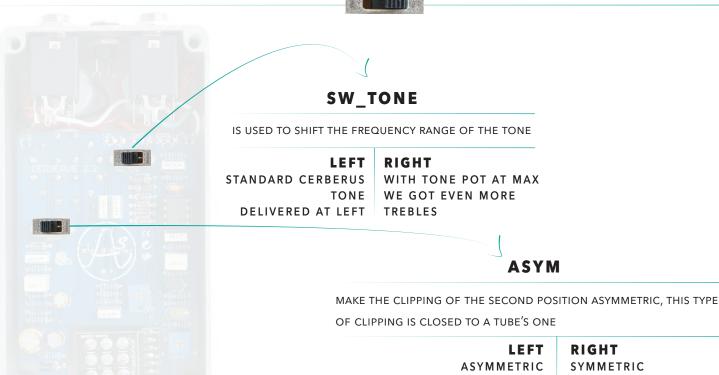

# INTERNAL SETTINGS

THE SWISS ARMY KNIFE OF THE OVERDRIVES, 3 EXTERNAL VOICINGS AND AN INFINITE INTERNAL. IT'S TIME TO DEFINE YOUR TONE!

ANASOUNDS' TECHNOLOGY AVAILABLE ON ALL OF OUR OVERDRIVES.

WHAT IS THE DIFFERENCE WITH AN OCD? A BB PREAMP?

2 YEARS TESTINGS, PROTOTYPINGS, TO FINALLY GET THE VOICING TECHNOLOGY

0%: IT BECOMES NERVOUS, SHARP, SATURATED AND CONTAINS MORE MIDS/TREBLES

100%: SOFT OVERDRIVE, WARM AND NOT TOO MUCH SATURATED

**DELIVERED AT 25%** 

### VOICING/ROLL OFF

#### DIP SWITCHS

CLIPPING

**DELIVERED AT LEFT** 

CLIPPING