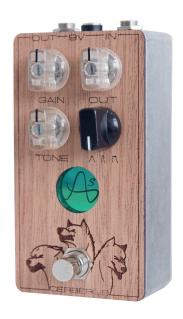

# **DESIGN**

MAHOGANY
SANDING: 8
VARNICHING: 6
LASER ENGRAVED
DIE CAST ALUMINIUM

THE CERBERUS OFFERS AN INFINITE TYPE OF OVERDRIVE

IN ONLY ONE UNIQUE PEDAL.

WEIGHT: 290 G

SIZE L\*L\*H: 118\*64\*59 MM