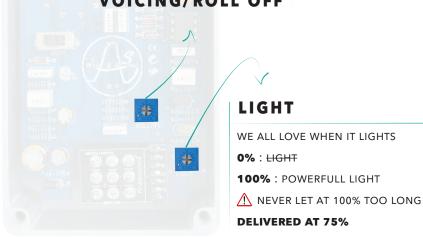

2 YEARS TESTINGS, PROTOTYPINGS, TO FINALLY GET THE VOICING TECHNOLOGY

0%: IT BECOMES NERVOUS, SHARP, SATURATED AND CONTAINS MORE MIDS/TREBLES

100%: SOFT OVERDRIVE, WARM AND NOT TOO MUCH SATURATED

**DELIVERED AT 25%** 

### VOICING/ROLL OFF