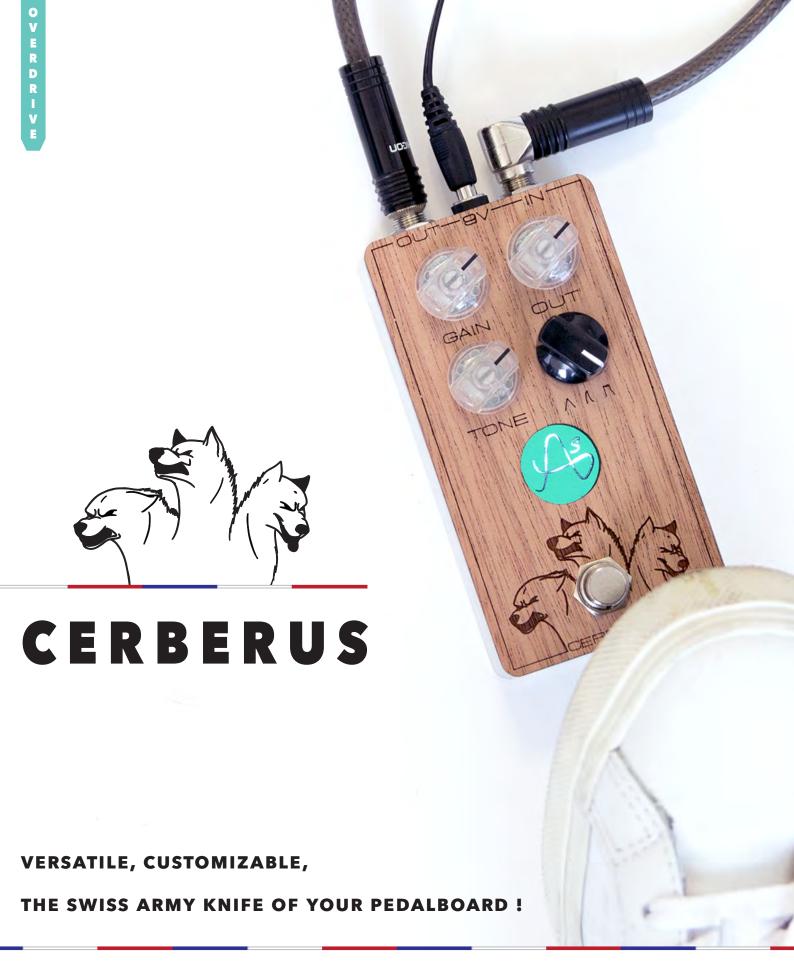

THE CERBERUS DELIVERS A POWERFUL AND CUSTOMIZABLE OVERDRIVE.

THE PEDAL FEATURES THREE SELECTABLE VOICING TYPES, THOSE VOICINGS GIVE YOU A VERY WIDE SOUND RANGE AND ALLOWS YOU TO BUILD THE SOUND OF YOUR DREAM.

FIND YOUR TONE NOW!

THE CERBERUS OFFERS AN INFINITE TYPE OF OVERDRIVE

IN ONLY ONE UNIQUE PEDAL.

WEIGHT: 290 G

SIZE L\*L\*H: 118\*64\*59 MM