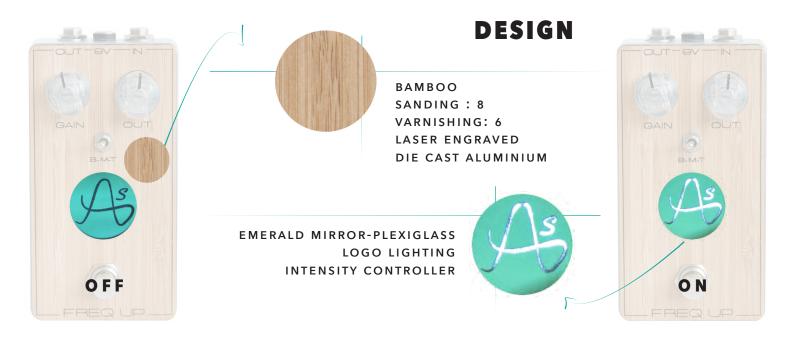

# TONE/ELECTRONIC

WISE COMBINATION OF 2 CIRCUITS. IN ONE SIDE, THE SECOND VOICING OF THE CERBERUS, MADE OF A CREAMY OVERDRIVE WHICH REMINDS THE VINTAGE TUBE SCREAMERS. ON THE OTHER SIDE, A CLEAN BOOST WHITH ADJUSTABLE FREQUENCIES

A SIMPLE SWITCH ALLOWS YOU TO INSIST ON

BASS, MEDIUMS OR TREBLES.





FOR THOSE WHO ARE LOOKING A WAY TO GO OUT OF THE MIX WITHOUT COLORING THEIR SOUND, THE INTERNAL SETTINGS ALLOWS TO BYPASS THIS STRENGHT OVERDRIVE

SIZE L\*L\*H: 118\*64\*59 MM

WEIGHT: 290 G

# **SPECIFICATIONS**

**POWER CONSUMPTION: 6.7 MA** 

INPUT IMPEDANCE : 250 κΩ

OUTPUT IMPEDANCE: 11 K $\Omega$ 

**SUPPLY**: 9V DC, 6.7MA, NEGATIVE POLARITY

OPA DYNAMIC: 9 V

**SWITHCING: GOLD TRUE BYPASS** 

**INTEGRATED CIRCUITS: OPA TEXAS INSTRUMENT** 

**TRANSISTORS**: BIPOLARS

### INTERNAL SET