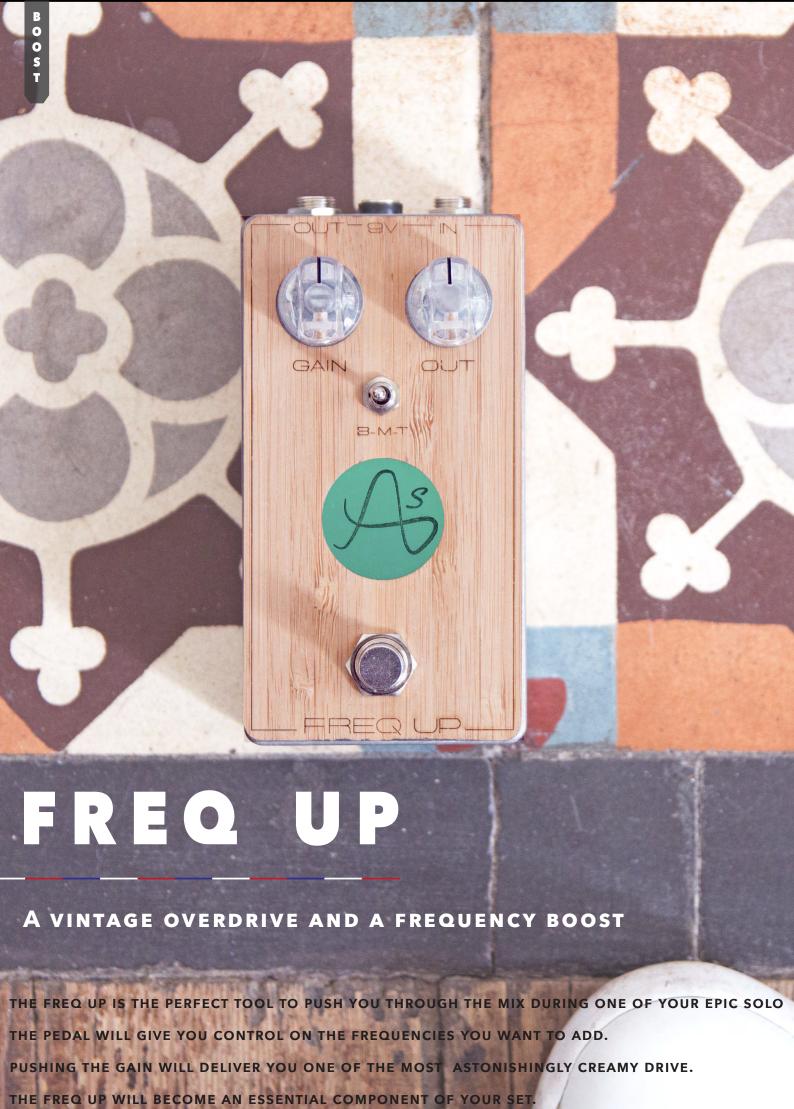

# TONE/ELECTRONIC

WISE COMBINATION OF 2 CIRCUITS. IN ONE SIDE, THE SECOND VOICING OF THE CERBERUS, MADE OF A CREAMY OVERDRIVE WHICH REMINDS THE VINTAGE TUBE SCREAMERS. ON THE OTHER SIDE, A CLEAN BOOST WHITH ADJUSTABLE FREQUENCIES

A SIMPLE SWITCH ALLOWS YOU TO INSIST ON

BASS, MEDIUMS OR TREBLES.





FOR THOSE WHO ARE LOOKING A WAY TO GO OUT OF THE MIX WITHOUT COLORING THEIR SOUND, THE INTERNAL SETTINGS ALLOWS TO BYPASS THIS STRENGHT OVERDRIVE

SIZE L\*L\*H: 118\*64\*59 MM

WEIGHT: 290 G

# **SPECIFICATIONS**

**POWER CONSUMPTION: 6.7 MA** 

INPUT IMPEDANCE : 250 κΩ

OUTPUT IMPEDANCE: 11 K $\Omega$ 

**SUPPLY**: 9V DC, 6.7MA, NEGATIVE POLARITY

OPA DYNAMIC: 9 V

**SWITHCING: GOLD TRUE BYPASS** 

**INTEGRATED CIRCUITS: OPA TEXAS INSTRUMENT** 

**TRANSISTORS**: BIPOLARS

### INTERNAL S