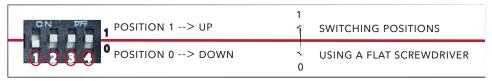

#### DIP SWITCHS

SETTING EXAMPLE 0111

#### **DIP SWITCHS**

REMEMBER THAT THE FREQ UP IS MADE OF 2 EFFECTS!

- ONE OVERDRIVE WITH A LOT OF MEDIUMS PERFECT TO GO OUT OF THE MIX
- AN ACTIVE EQ.

TO COVER A LOT OF OPTIONS, WE DECIDED THAT IT WAS INTERESTING TO  ${\tt GET\ A\ CLEAN\ BOOST\ MODE\ BY\ REMOVING\ THE\ OVERDRIVE\ STAGE,\ HERE\ IS\ HOW:}$ 

- 0111: (AS DELIVERED), YOU'VE GOT AN OVERDRIVE AND AN EQ
- 1000: EQ ALONE FOR A VERY CLEAN, CLEAN BOOST
- 0110: OVERDRIVE WITHOUT CLIPPING, VERY OPEN AND LESS SATURATED