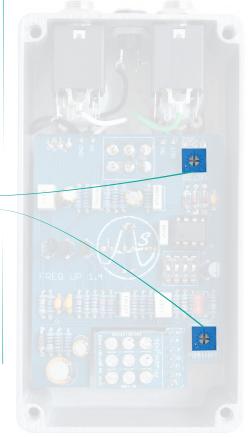

### INTERNAL SETTINGS

ANASOUNDS' TECHNOLOGY AVAILABLE ON ALL OF OUR OVERDRIVES

WHAT IS THE DIFFERENCE WITH AN OCD ? A BB PREAMP ?

2 YEARS TESTINGS, PROTOTYPINGS, TO FINALLY GET THE VOICING TECHNOLOGY

0%: SOFT OVERDRIVE, WARM AND NOT TOO MUCH SATURATED

100%: IT BECOMES NERVOUS, SHARP, SATURATED AND CONTAINS MORE MIDS/TREBLES

**DELIVERED AT 50%** 

#### **ROLL OFF/VOICING**

WE ALL LOVE WHEN IT LIGHTS

**0%**: <del>LIGHT</del>

100%: POWERFULL LIGHT

⚠ NEVER LET AT 100% TOO LONG

**DELIVERED AT 75%** 