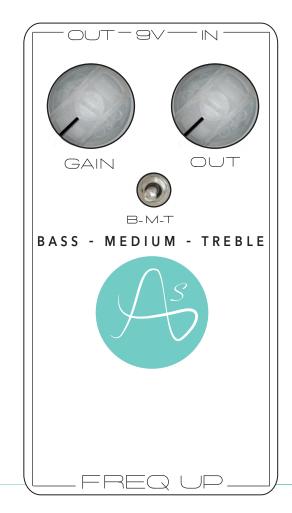

# TONE/ELECTRONIC

WISE COMBINATION OF 2 CIRCUITS. IN ONE SIDE, THE SECOND VOICING OF THE CERBERUS, MADE OF A CREAMY OVERDRIVE WHICH REMINDS THE VINTAGE TUBE SCREAMERS. ON THE OTHER SIDE, A CLEAN BOOST WHITH ADJUSTABLE FREQUENCIES

A SIMPLE SWITCH ALLOWS YOU TO INSIST ON

BASS, MEDIUMS OR TREBLES.

FOR THOSE WHO ARE LOOKING A WAY TO GO OUT OF THE MIX WITHOUT COLORING THEIR SOUND, THE INTERNAL SETTINGS ALLOWS TO BYPASS THIS STRENGHT OVERDRIVE