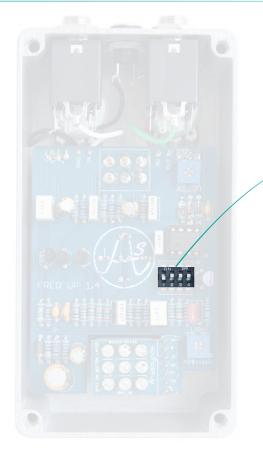

#### DIP SWITCHS

SETTING EXAMPLE 0111

#### **DIP SWITCHS**

REMEMBER THAT THE FREQ UP IS MADE OF 2 EFFECTS!

- ONE OVERDRIVE WITH A LOT OF MEDIUMS PERFECT TO GO OUT OF THE MIX
- AN ACTIVE EQ.

TO COVER A LOT OF OPTIONS, WE DECIDED THAT IT WAS INTERESTING TO  ${\tt GET\ A\ CLEAN\ BOOST\ MODE\ BY\ REMOVING\ THE\ OVERDRIVE\ STAGE,\ HERE\ IS\ HOW:}$ 

- 0111: (AS DELIVERED), YOU'VE GOT AN OVERDRIVE AND AN EQ
- 1000: EQ ALONE FOR A VERY CLEAN, CLEAN BOOST
- 0110: OVERDRIVE WITHOUT CLIPPING, VERY OPEN AND LESS SATURATED