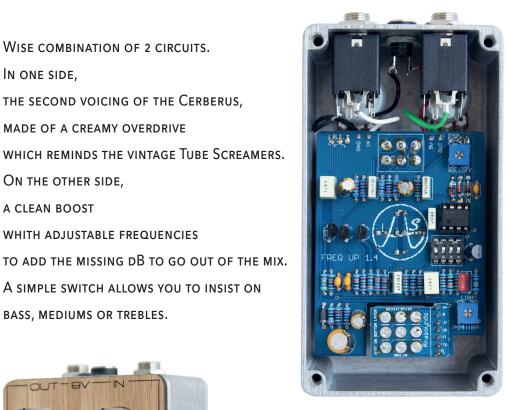

# TONE/ELECTRONIC

WISE COMBINATION OF 2 CIRCUITS. IN ONE SIDE, THE SECOND VOICING OF THE CERBERUS, MADE OF A CREAMY OVERDRIVE WHICH REMINDS THE VINTAGE TUBE SCREAMERS. ON THE OTHER SIDE, A CLEAN BOOST WHITH ADJUSTABLE FREQUENCIES

A SIMPLE SWITCH ALLOWS YOU TO INSIST ON

BASS, MEDIUMS OR TREBLES.

FOR THOSE WHO ARE LOOKING A WAY TO GO OUT OF THE MIX WITHOUT COLORING THEIR SOUND, THE INTERNAL SETTINGS ALLOWS TO BYPASS THIS STRENGHT OVERDRIVE