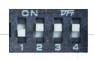

#### DIP SWITCHS

SETTING EXAMPLE 0111

#### **DIP SWITCHS**

REMEMBER THAT THE FREQ UP IS MADE OF 2 EFFECTS!

- ONE OVERDRIVE WITH A LOT OF MEDIUMS PERFECT TO GO OUT OF THE MIX
- AN ACTIVE EQ.

TO COVER A LOT OF OPTIONS, WE DECIDED THAT IT WAS INTERESTING TO  ${\tt GET\ A\ CLEAN\ BOOST\ MODE\ BY\ REMOVING\ THE\ OVERDRIVE\ STAGE,\ HERE\ IS\ HOW:}$ 

- 0111: (AS DELIVERED), YOU'VE GOT AN OVERDRIVE AND AN EQ
- 1000: EQ ALONE FOR A VERY CLEAN, CLEAN BOOST
- 0110: OVERDRIVE WITHOUT CLIPPING, VERY OPEN AND LESS SATURATED