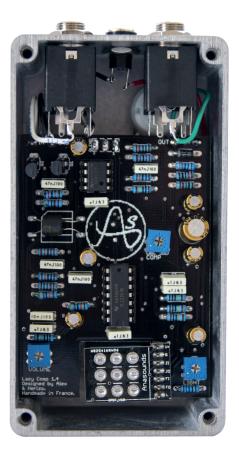

## **SPECIFICATIONS**

POWER CONSUMPTION : 8.6 MA

<u>INPUT IMPEDANCE</u> : 330 K $\Omega$ 

OUTPUT IMPEDANCE : 470  $\Omega$ 

- <u>SUPPLY</u> : 9V DC, NEGATIVE POLARITY

OPA DYNAMIC : 9 V

SWITHCING: GOLD TRUE BYPASS

**INTEGRATED CIRCUITS : OPA TEXAS INSTRUMENT** 

BLEND

YOU COMPRESS YOUR SOUND A LOT!

THE ESSENCE OF THE PRODUCT GET A SUBTLE MIX OF DYNAMIC/COMPRESSION IN YOUR SOUND!

### **INTERNAL SETTINGS** SET YOUR TRIMMERS BY TURNING THEM LIKE SCREWS