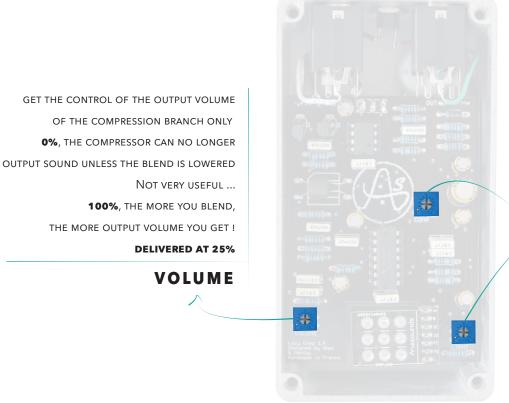

INPUT IMPEDANCE</u> : 330 K $\Omega$ 

OUTPUT IMPEDANCE : 470  $\Omega$ 

- <u>SUPPLY</u> : 9V DC, NEGATIVE POLARITY

OPA DYNAMIC : 9 V

SWITHCING: GOLD TRUE BYPASS

**INTEGRATED CIRCUITS : OPA TEXAS INSTRUMENT** 

BLEND

YOU COMPRESS YOUR SOUND A LOT!

THE ESSENCE OF THE PRODUCT GET A SUBTLE MIX OF DYNAMIC/COMPRESSION IN YOUR SOUND!



## **PRESETS WE PROPOSE**

HENCE THE DYNAMICS AND THE COMPRESSION!

DUMMY COMP

100%



STANDARD COMPRESSOR

### THE LAZY COMP



BLEND

### 70%



0% : YOU ONLY HAVE THE SOUND OF YOUR GUITAR AS WITH A BYPASS. 100% : THE SOUND IS COMPRESSED AS ON A CONVENTIONAL COMPRESSOR. ON THE OTHER HAND, IF WE ADJUST IT IN THE MIDDLE FOR EXAMPLE, WE HAVE A MIX OF "CLEAN" AND "COMP" VERY, VERY INTERESTING!

THE ONLY ONE SETTING!

### BLEND



## **EXTERNAL SETTINGS**







## **DELIVERED AT 75%**

WE ALL LOVE WHEN IT LIGHTS **0%** : <del>LIGHT</del> 100% : POWERFULL LIGHT ⚠ NEVER LET AT 100% TOO LONG

### 1 LIGHT

### COMP

### **DELIVERED AT 80%**

THE OPTICAL CELL YOU ARE ABLE TO COMPRESS MORE OR LESS **0%** : VERY LIGHT COMPRESSION 100% : THE OPA MAY STARTS TO SATURATE BECAUSE OF THE AMOUNT OF COMPRESSION WE ASK!

IN DIRECT RELATIONSHIP WITH

### **INTERNAL SETTINGS** SET YOUR TRIMMERS BY TURNING THEM LIKE SCREWS