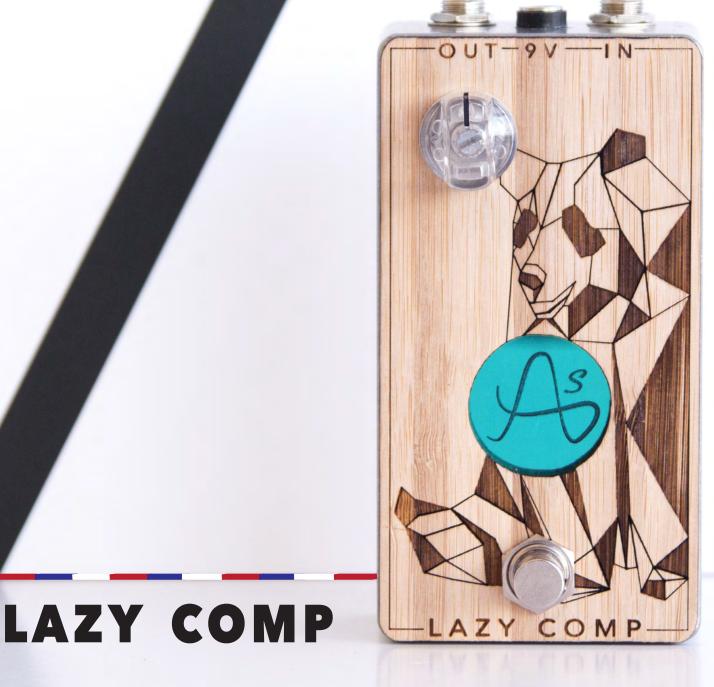

A SUBTLE BLEND OF COMPRESSION AND DYNAMICS

DESIGN

BAMBOO SANDING : 8 VARNISHING: 6 LASER ENGRAVED DIE CAST ALUMINIUM

EMERALD MIRROR-PLEXIGLASS LOGO LIGHTING INTENSITY CONTROLLER

### THE LAZY COMP

BLEND

### BLEND

### 1 LIGHT

### COMP