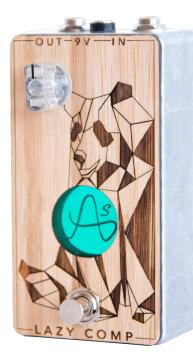

A SUBTLE BLEND OF COMPRESSION AND DYNAMICS

DESIGN

BAMBOO SANDING : 8 VARNISHING: 6 LASER ENGRAVED DIE CAST ALUMINIUM

EMERALD MIRROR-PLEXIGLASS LOGO LIGHTING INTENSITY CONTROLLER

OF ANALOGIC WISE COMBINATION OF 2 CIRCUITS.

SIZE L\*L\*H : 118\*64\*59 MM WEIGHT : 290 G

## **SPECIFICATIONS**

POWER CONSUMPTION : 8.6 MA

<u>INPUT IMPEDANCE</u> : 330 K $\Omega$ 

OUTPUT IMPEDANCE : 470  $\Omega$ 

- <u>SUPPLY</u> : 9V DC, NEGATIVE POLARITY

OPA DYNAMIC : 9 V

SWITHCING: GOLD TRUE BYPASS