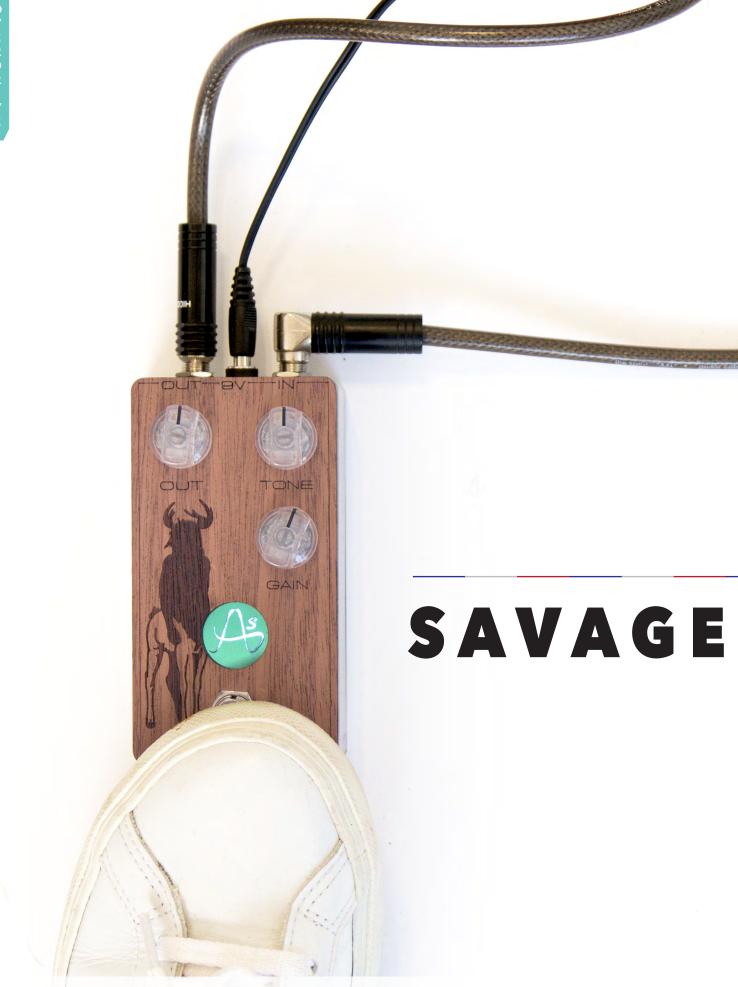

A WARM AND POWERFULL OVERDRIVE INSPIRED BY THE LEGENDARY CENTAUR!

The versatility of the Savage allows you to use it in almost any situation as a boost, to tweak the tubes and slamming an epic solo always ON to add sustain and warmness

THEREBY, THIS PEDAL BECOME, IN ADDITION OF A SIMPLE BOOST/OVERDRIVE,

A BEAUTIFUL ENHANCER, ABLE TO MAGNIFY THE TONE OF THE GUITAR/AMPLIFIER DUO

SIZE L\*L\*H: 118\*64\*59 MM

312E L L H . 110 04 37 WIW

WEIGHT: 290 G