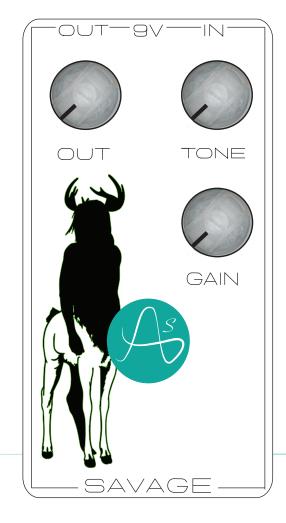

A WARM AND POWERFULL OVERDRIVE INSPIRED BY THE LEGENDARY CENTAUR!

The versatility of the Savage allows you to use it in almost any situation as a boost, to tweak the tubes and slamming an epic solo always ON to add sustain and warmness

### SWEET CRUNCH

50%

50%

40%

TO CRUNCH

GAIN

THE AMPLIFYER JUST WHAT IS NEEDED

IT GETS NERVOUS, IN OVERDRIVE MOD

ALONE FACING THE AMPLIFYER

**BIG HAIR** 

35%

60%

75%

OUT

TONE

GAIN

#### **CLEAN BOOST**

80%

65%

00%

BEFORE AN OVERDRIVE

TO BOOST AN AMAZING SOLO

OUT

TONE

GAIN

ADD JUST WHAT IS NEEDED

TO THE GUITAR/AMP DUO

**ENHANCER** 

30%

50%

40%

GAIN

OUT

TONE