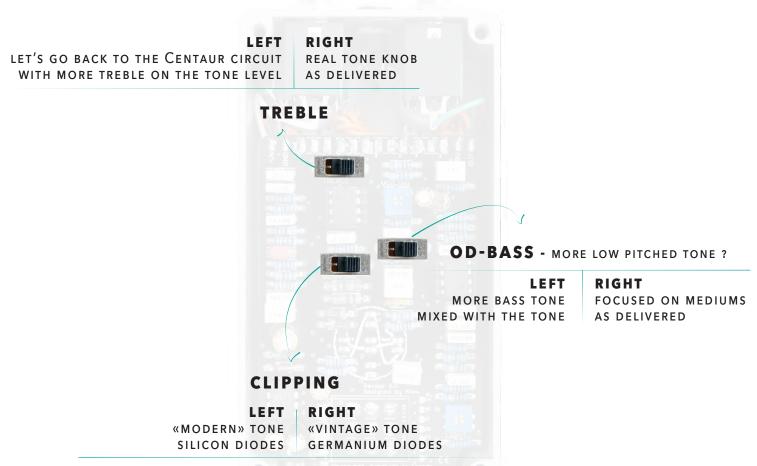

### INTERNAL SETTINGS

DIP SWITCHS

DELIVERED AT RIGHT. THOSE TINY DIODES CAN STILL SUPRISE YOU

TRIMMERS
TINY POTENTIOMETERS YOU CAN
TURN LIKE SCREWS