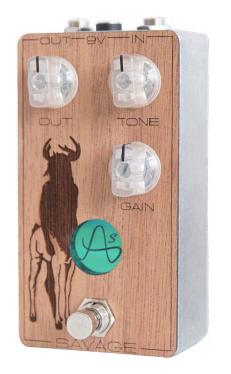

A WARM AND POWERFULL OVERDRIVE INSPIRED BY THE LEGENDARY CENTAUR!

The versatility of the Savage allows you to use it in almost any situation as a boost, to tweak the tubes and slamming an epic solo always ON to add sustain and warmness

## **DESIGN**

MAHOGANY
SANDING: 8
VARNISHING: 6
LASER ENGRAVED
DIE CAST ALUMINIUM

EMERALD MIRROR-PLEXIGLASS
LOGO LIGHTING
INTENSITY CONTROLLER