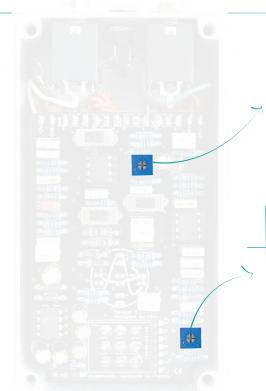

### INTERNAL SETTINGS

DIP SWITCHS

DELIVERED AT RIGHT. THOSE TINY DIODES CAN STILL SUPRISE YOU

TRIMMERS
TINY POTENTIOMETERS YOU CAN
TURN LIKE SCREWS