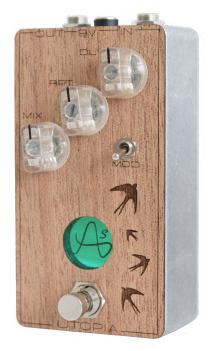

UTOPIA

**WARM & VINTAGE ANALOG VOICED TAPE ECHO DELAY** 

TAPE ECHO DELAY ENHANCED BY A DEEP MODULATION MADE TO MAGNIFY YOUR SOUND, FROM ATMOSPHERIC SOUNDSCAPES TO THE CRAZIEST DRIVING SOLO

## **EXTERNAL SETTINGS**

MIX: BLEND YOUR DRY AND WET SIGNALS

RPT: REPETITIONS QUANTITY

**DLY**: TIME BETWEEN EACH REPETITION

MOD: ACTIVATE THE MODULATION ON THE REPETITIONS