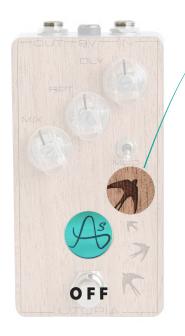

## **EXTERNAL SETTINGS**

MIX: BLEND YOUR DRY AND WET SIGNALS

RPT: REPETITIONS QUANTITY

**DLY**: TIME BETWEEN EACH REPETITION

MOD: ACTIVATE THE MODULATION ON THE REPETITIONS