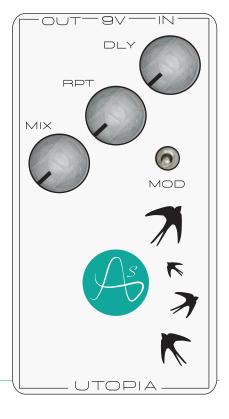

## **EXTERNAL SETTINGS**

MIX: BLEND YOUR DRY AND WET SIGNALS

RPT: REPETITIONS QUANTITY

**DLY**: TIME BETWEEN EACH REPETITION

MOD: ACTIVATE THE MODULATION ON THE REPETITIONS