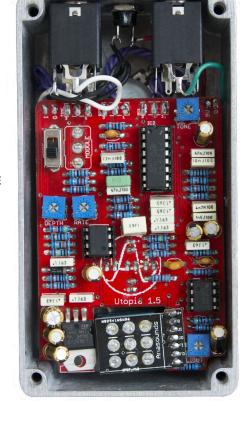

## INTERNAL SETTINGS

THE MODULATION IS CONTROLLED BY 2 SETTINGS: DEPTH AND RATE. NOTICE THAT THE MODULATION ACTS ON REPETITIONS BY MODULATING THE TIME OF THE REPETITION, HERE, WE ARE NOT TALKING ABOUT A PHASER OR OTHER EFFECT WHICH MODULATE THE ENTIRE SIGNAL.

WHAT IS INTERESTING WITH THIS TYPE OF MODULATION IS THAT WE CAN CHANGE THE PITCH, AND THEN BE UNTUNED ON OUR REPETITIONS.

**DIP SWITCHS** 