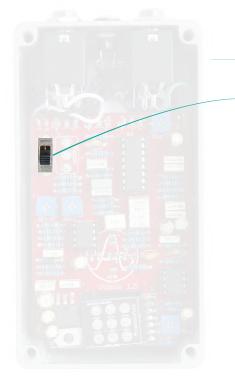

#### MORE

THE UTOPIA HAS BEEN CREATED TO SOUND AT 400 MS BUT YOU CAN PUSH IT FURTHER!

**UP :** 600MS MAX, AND GET A LOFI TONE, TAPE EFFECT IS ENHANCED!

**DOWN**: 400 MS

Delivered settled down