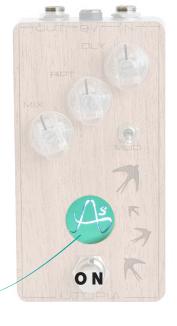

## **EXTERNAL SETTINGS**

MIX: BLEND YOUR DRY AND WET SIGNALS

RPT: REPETITIONS QUANTITY

**DLY**: TIME BETWEEN EACH REPETITION

MOD: ACTIVATE THE MODULATION ON THE REPETITIONS