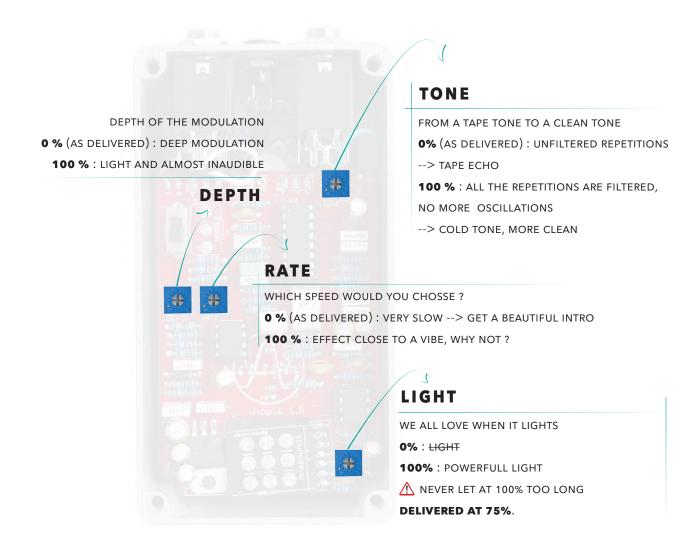

## INTERNAL SETTINGS

THE MODULATION IS CONTROLLED BY 2 SETTINGS: DEPTH AND RATE. NOTICE THAT THE MODULATION ACTS ON REPETITIONS BY MODULATING THE TIME OF THE REPETITION, HERE, WE ARE NOT TALKING ABOUT A PHASER OR OTHER EFFECT WHICH MODULATE THE ENTIRE SIGNAL.

WHAT IS INTERESTING WITH THIS TYPE OF MODULATION IS THAT WE CAN CHANGE THE PITCH, AND THEN BE UNTUNED ON OUR REPETITIONS.

**DIP SWITCHS** 