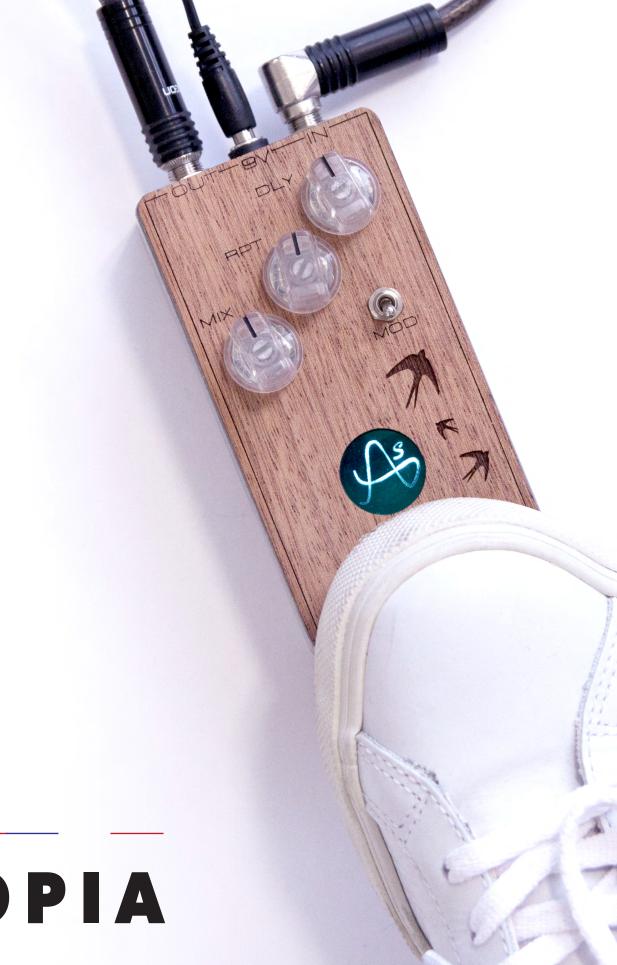

UTOPIA

**WARM & VINTAGE ANALOG VOICED TAPE ECHO DELAY** 

TAPE ECHO DELAY ENHANCED BY A DEEP MODULATION MADE TO MAGNIFY YOUR SOUND, FROM ATMOSPHERIC SOUNDSCAPES TO THE CRAZIEST DRIVING SOLO

## **EXTERNAL SETTINGS**

MIX: BLEND YOUR DRY AND WET SIGNALS

RPT: REPETITIONS QUANTITY

**DLY**: TIME BETWEEN EACH REPETITION

MOD: ACTIVATE THE MODULATION ON THE REPETITIONS